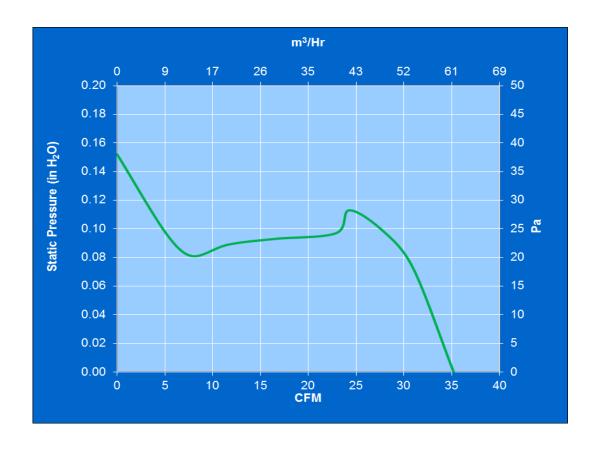

2018



#### **Mechanical Drawing:**



#### **Motor:**

Nominal Voltage = 24 vdcOperating Voltage Range = 12 - 28 vdcNominal Running Current = 0.130 ampsLocked Rotor Current = 0.600 ampsRunning Power = 3.0 watts Average Speed = 3500Bearings = Ball Air Flow = 35 CFM Acoustic  $= 47.6 \, dBA$ 

#### **Construction:**

Venturi: Single Piece Die-Cast Aluminum, Black

Propeller: Plastic, Black, UL 94V-0

#### **Life Expectancy:**

This fan is designed for continuous duty life of 52,000

hours at 70°C.

#### **Additional Features:**

Brushless DC Motor Polarity Protected Locked Rotor Protection Automatic Restart Capability

Operating Temperature -10°C to 70°C Storage Temperature: -40°C to 85°C

### **Agency Approvals:**

UL, CUL, CE

#### **Termination:**

2x 0.120" Terminals

# **PQ** Curve: