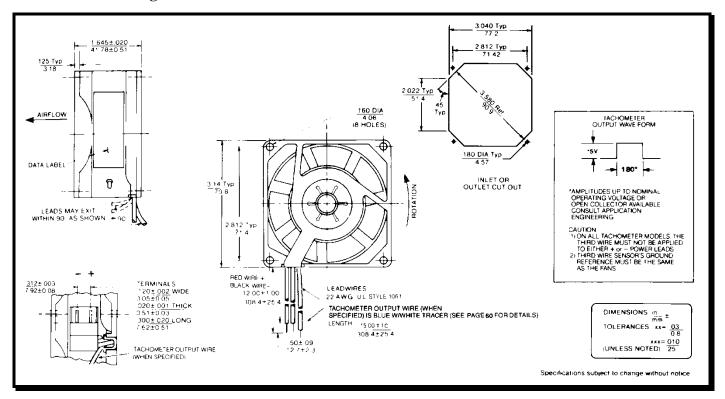

#### **Mechanical Drawing:**

#### **Motor:**

Nominal Voltage = 24 vdcOperating Voltage Range = 12 - 28 vdcNominal Running Current = 0.130 ampsLocked Rotor Current = 0.600 ampsRunning Power = 3.0 watts Average Speed = 3500Bearings = Ball Air Flow = 35 CFM Acoustic  $= 47.6 \, dBA$ 

#### **Construction:**

Venturi: Single Piece Die-Cast Aluminum, Black

Propeller: Plastic, Black, UL 94V-0

#### **Termination:**

2x 0.120" Terminals