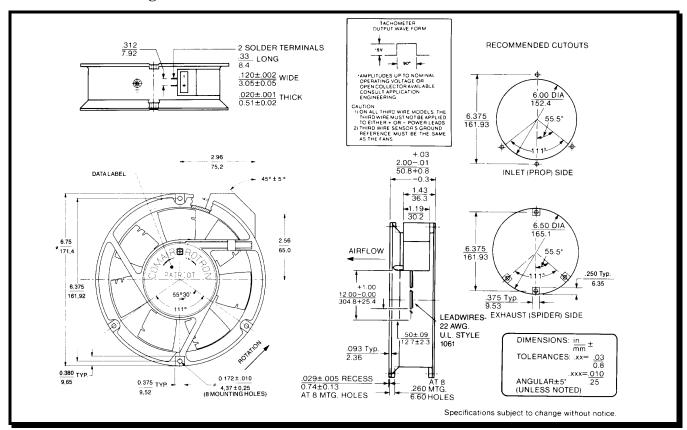

# **SPECIFICATIONS**

Model Number:PQ24S4HXVersion: 01Part Number:19039299AJan 19, 2018



## **Mechanical Drawing:**



### Motor:

Nominal Voltage = 24 vdcOperating Voltage Range = 12 - 28 vdcNominal Running Current = 1.0 ampsLocked Rotor Current = 1.50 amps **Running Power** = 24.0 watts Average Speed = 3400 RPMBearings = BallAir Flow = 235 CFMAcoustic = 54.3 dBA

#### **Construction:**

Venturi: Single Piece, Die-Cast Aluminum, Black Propeller: Plastic, Black, UL 94V-0

#### **Agency Approvals:**

UL, CUL, CE

#### Life Expectancy:

This fan is designed for continuous duty life of 58,000 hours at 70°C.

### **Additional Features:**

Brushless DC Motor Polarity Protected Locked Rotor Protection Automatic Restart Capability

Operating Temperature: -10°C to 70°C Storage Temperature: -40°C to 85°C

Thermal Speed Control PTC located in hub

## **Termination:**

2x0.12" Terminals

# **PQ** Curve: