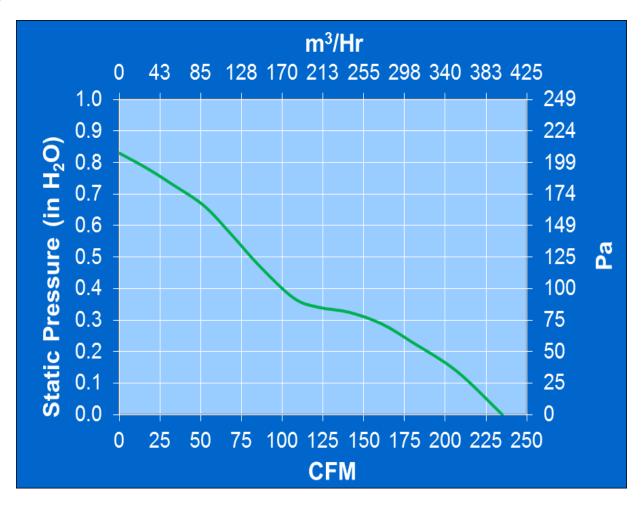

# **PQ** Curve:

### Motor:

Nominal Voltage = 24 vdcOperating Voltage Range = 12 - 28 vdcNominal Running Current = 1.0 ampsLocked Rotor Current = 1.50 amps **Running Power** = 24.0 watts Average Speed = 3400 RPMBearings = BallAir Flow = 235 CFMAcoustic = 54.3 dBA