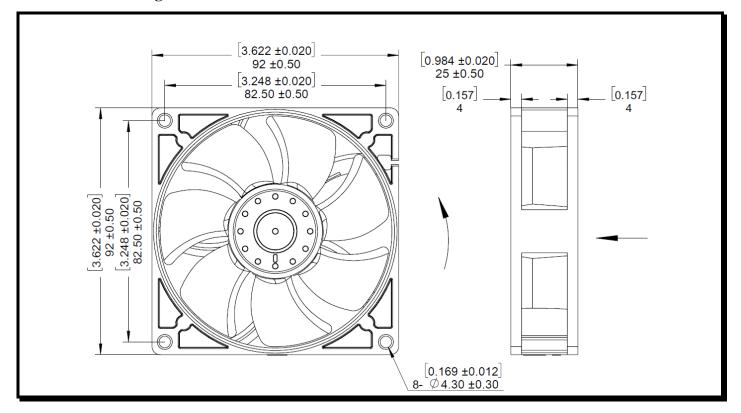

## **SPECIFICATIONS**

(RoHS Compliant)

 Model Number:
 CR9225-XD48BPL
 Version: 00

 Part Number:
 17002062A
 Aug 30, 2023



### **Mechanical Drawing:**



## **Motor:**

=48 vdcNominal Voltage Operating Voltage Range =43.2-52.8 vdcNominal Running Current = 0.14 amps Max. Locked Rotor Current = 0.30 amps Running Power = 6.72 watts Average Speed = 5500 RPMBearings = Ball Air Flow = 87.9 CFMAcoustic  $= 58 \, \mathrm{dBA}$ Weight = 100g

#### **Construction:**

Venturi: Plastic, Black, UL 94V-0 Propeller: Plastic, Black, UL 94V-0

## **Life Expectancy:**

This fan is designed for continuous duty life of 50,000 hours at  $40^{\circ}\mathrm{C}.$ 

#### **Additional Features:**

Brushless DC Motor Automatic Restart Capability Electronic Locked Rotor Protection

Polarity Protected

Operating Temperature: -10°C to 70°C Storage Temperature: -40°C to 85°C

# Agencies:

UL,CE

#### **Termination:**

250±10mm , 24AWG UL1007 Leadwires

Red = Power(+) B