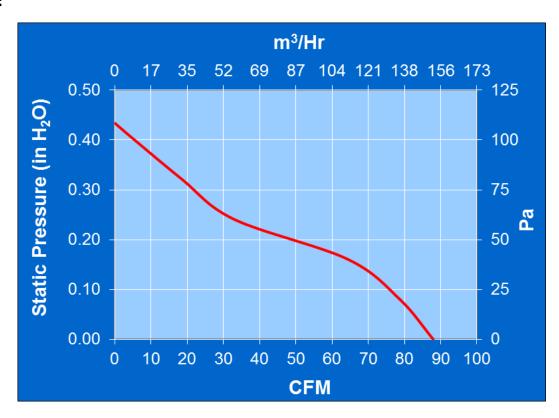

tage Operating Voltage Range =43.2-52.8 vdcNominal Running Current = 0.14 amps Max. Locked Rotor Current = 0.30 amps Running Power = 6.72 watts Average Speed = 5500 RPMBearings = Ball Air Flow = 87.9 CFMAcoustic  $= 58 \, \mathrm{dBA}$ Weight = 100g

#### **Construction:**

Venturi: Plastic, Black, UL 94V-0 Propeller: Plastic, Black, UL 94V-0

## **Life Expectancy:**

This fan is designed for continuous duty life of 50,000 hours at  $40^{\circ}\mathrm{C}.$ 

#### **Additional Features:**

Brushless DC Motor Automatic Restart Capability Electronic Locked Rotor Protection

Polarity Protected

Operating Temperature: -10°C to 70°C Storage Temperature: -40°C to 85°C

# Agencies:

UL,CE

#### **Termination:**

250±10mm , 24AWG UL1007 Leadwires

Red = Power(+) Black = Return(-)

# **PQ** Curve: