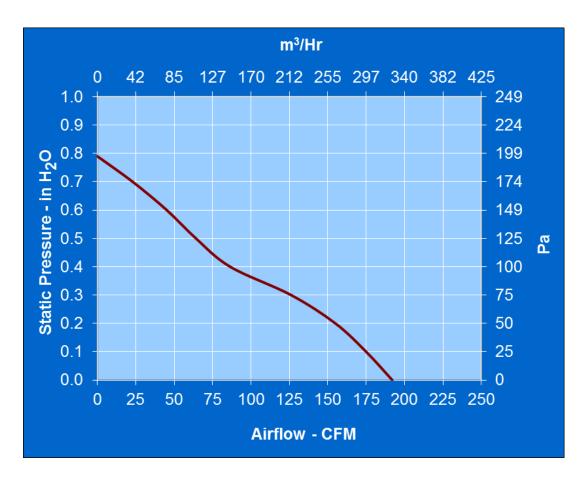

g:**



### **Motor:**

Nominal Voltage = 12 vdcOperating Voltage Range = 6 - 14 vdcNominal Running Current = 2.63 ampsMax. Locked Rotor Current = 5.50 ampsRunning Power = 31.6 watts **RPM** =4100RPMBearings = BallAirflow = 192 CFMNoise  $= 59.4 \, dBA$ 

#### **Construction:**

Venturi: Die Cast Aluminum, Black Propeller: Plastic, Black, UL 94V-0

#### **Life Expectancy:**

This fan is designed for continuous duty life of 60,000 hours at 70°C.

### **Additional Features:**

Brushless DC Motor Locked Rotor Protection

Polarity Protected

**Automatic Restart Capability** 

Operating Temperature: -10°C to 70°C Storage Temperature: -40°C to 85°C

#### **Termination:**

12" Lead wires, AWG 22, UL 1061

Red = Power (+) Black = Return (-)

## **Agency Approvals:**

UL, CUL, CE

# **PQ** Curve: