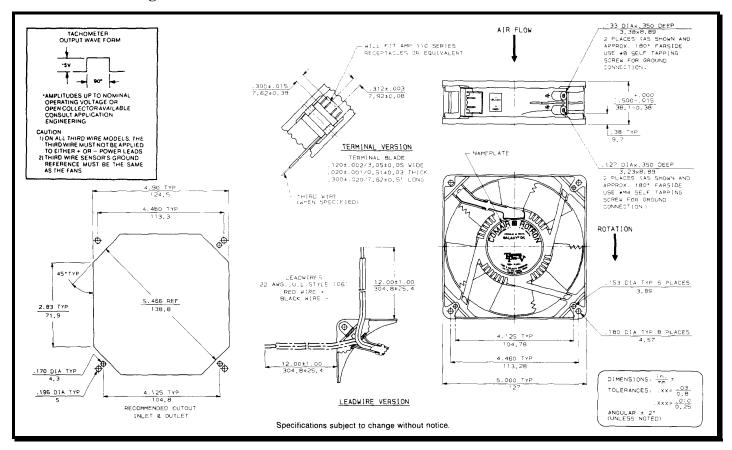

## **Mechanical Drawing:**

### **Motor:**

Nominal Voltage = 12 vdcOperating Voltage Range = 6 - 14 vdcNominal Running Current = 2.63 ampsMax. Locked Rotor Current = 5.50 ampsRunning Power = 31.6 watts **RPM** =4100RPMBearings = BallAirflow = 192 CFMNoise  $= 59.4 \, dBA$ 

#### **Construction:**

Venturi: Die Cast Aluminum, Black Propeller: Plastic, Black, UL 94V-0

#### **Termination:**

12" Lead wires, AWG 22, UL 1061

Red = Power (+) Black = Return (-)