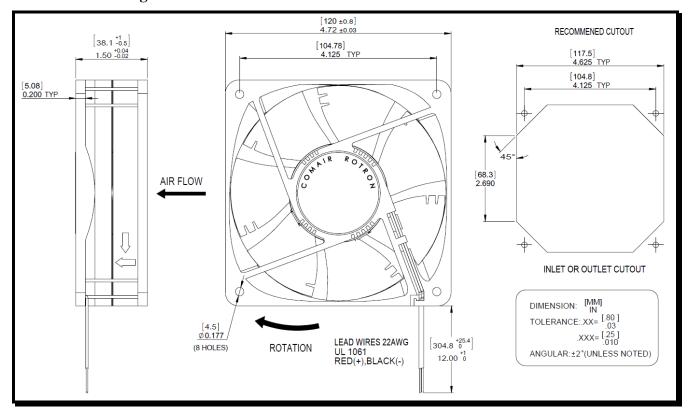

## **SPECIFICATIONS**

 Model Number:
 MS24B3
 Version: 02

 Part Number:
 19032526A
 Jan 09, 2018



## **Mechanical Drawing:**



#### **Motor:**

Nominal Voltage = 24 vdcOperating Voltage Range = 12 - 28 vdcNominal Running Current = 0.29 amps Max. Locked Rotor Current = 0.73 amps **Running Power** = 7.0 watts Average Speed = 3000 RPM= Ball**Bearings** Air Flow = 110 CFMAcoustics = 49.1 dBA

#### **Construction:**

Venturi: Plastic, Black, UL 94V-0. Propeller: Plastic, Black, UL 94V-0

### **Life Expectancy:**

This fan is designed for continuous duty life of 45,000 hours at  $70^{\circ}$ C.

### **Additional Features:**

Brushless DC Motor Polarity Protected Automatic Reset Capability

Automatic Reset Capability
Locked Rotor Protection

Operating Temperature: -10°C to 70°C Storage Temperature -40°C to 85°C

#### **Termination:**

12" Lead wires, 22 AWG, UL 1061

Red = Power (+) Black = Ground (-)

## **Agency Appr