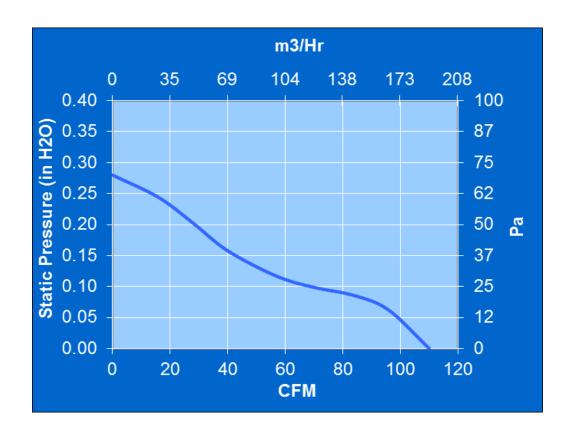

vdcOperating Voltage Range = 12 - 28 vdcNominal Running Current = 0.29 amps Max. Locked Rotor Current = 0.73 amps **Running Power** = 7.0 watts Average Speed = 3000 RPM= Ball**Bearings** Air Flow = 110 CFMAcoustics = 49.1 dBA

#### **Construction:**

Venturi: Plastic, Black, UL 94V-0. Propeller: Plastic, Black, UL 94V-0

### **Life Expectancy:**

This fan is designed for continuous duty life of 45,000 hours at  $70^{\circ}$ C.

### **Additional Features:**

Brushless DC Motor Polarity Protected Automatic Reset Capability

Automatic Reset Capability
Locked Rotor Protection

Operating Temperature: -10°C to 70°C Storage Temperature -40°C to 85°C

#### **Termination:**

12" Lead wires, 22 AWG, UL 1061

Red = Power (+) Black = Ground (-)

## **Agency Approvals:**

UL, CUL, CE

# **PQ** Curve: