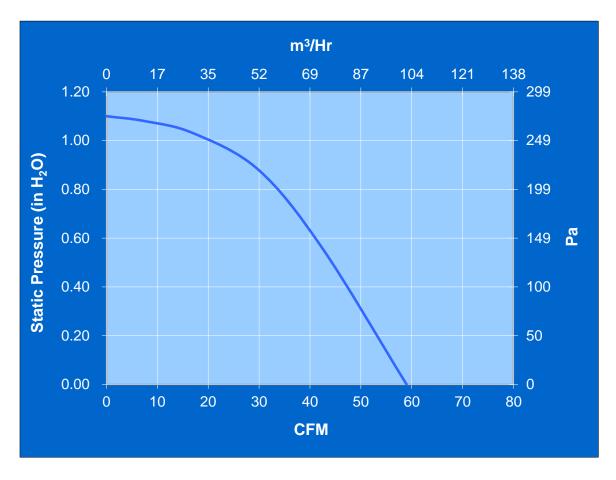

ations:**

Nominal Voltage = 24 vdcOperating Voltage Range = 12 - 28 vdcNominal Running Current = 1.25 amps Locked Rotor Current = 2.5 amps**Running Power** =30 watts Average Speed = 2500 rpmBearings = BallAir Flow = 59 CFM Acoustic  $= 57.0 \, dBA$ 

#### **Construction:**

Back plate: Die-Cast Zinc Alloy

Housing & Propeller: Plastic, Black, UL 94V-0

#### **Life Expectancy:**

This fan is designed for continuous duty life of 45,000

hours at 70°C.

## **Additional Features:**

Brushless DC Motor Polarity Protected Locked Rotor Protection Automatic Restart Capability

Operating Temperature: -10°C to 70°C Storage Temperature: -40°C to 85°C

#### **Termination:**

12" lead wires, AWG 22, UL 1061

Red: = Power (+) Black: = Return (-)

## **Agency Approvals:**

UL, CUL, ĈĒ

# **PQ** Curve: