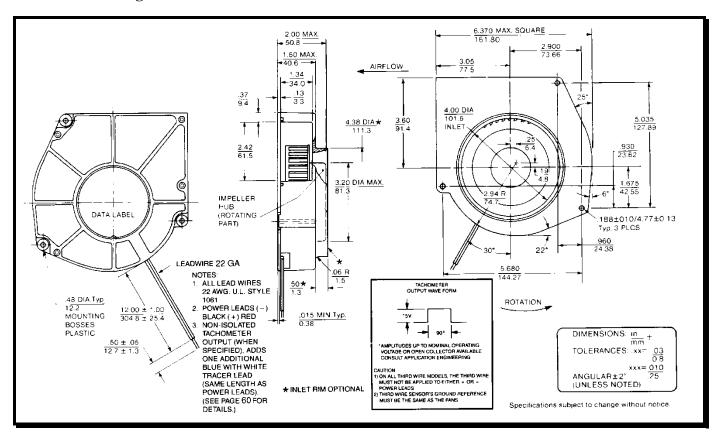

## **SPECIFICATIONS**

 Model Number:
 SPD24B1
 Version: 01

 Part Number:
 19032183A
 April 28, 2016



### **Mechanical Drawing:**



## **Specifications:**

Nominal Voltage = 24 vdcOperating Voltage Range = 12 - 28 vdcNominal Running Current = 1.25 amps Locked Rotor Current = 2.5 amps**Running Power** =30 watts Average Speed = 2500 rpmBearings = BallAir Flow = 59 CFM Acoustic  $= 57.0 \, dBA$ 

#### **Construction:**

Back plate: Die-Cast Zinc Alloy

Housing & Propeller: Plastic, Black, UL 94V-0

#### **Life Expectancy:**

This fan is designed for continuous duty life of 45,000

hours at 70°C.

## **Additional Features:**

Brushless DC Motor Polarity Protected Locked Rotor Protection Automatic Restart Capability

Operating Temperature: -10°C to 70°C Storage Temperature: -40°C to 85°C

#### **Termination:**

12" lead wires, AWG 22, UL 1061

Red: = Power (+) Black: = Return (-)

## **Agency Approvals:**

UL, CUL, ĈĒ

#