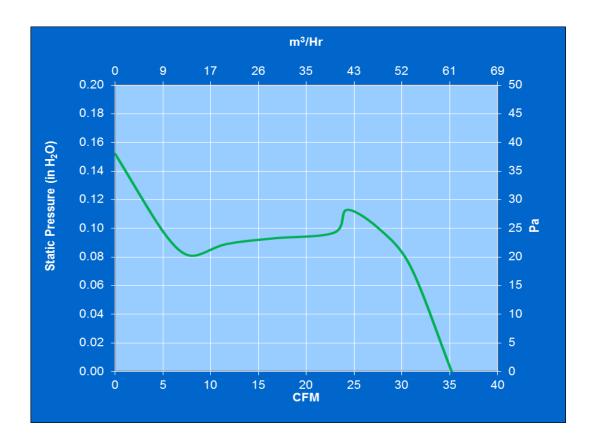

tage =48 vdcOperating Voltage Range = 24 - 56 vdcNominal Running Current = 0.06 amps Locked Rotor Current = 0.6 amps **Running Power** = 3.0 watts = 3500Average Speed Bearings = BallAir Flow = 35 CFMAcoustic  $= 47.6 \, dBA$ 

#### **Construction:**

Venturi: Single Piece Die-Cast Zinc Alloy, Black

Propeller: Plastic, Black, UL 94V-0

### Life Expectancy:

This fan is designed for continuous duty life of 52,000

hours at 70°C.

# **Additional Features**:

Brushless DC Motor

Polarity Protected

**Electronic Locked Rotor Protection** 

**Automatic Restart Capability** 

Operating Temperature: -10°C to 70°C Storage Temperature: -40°C to 85°C

#### **Termination:**

12" Lead wires, AWG 22, UL 1061

Red = Power (+) Black = Return (-)

#### **Agency Approvals:**

UL, CUL, CE

# **PQ** Curve: