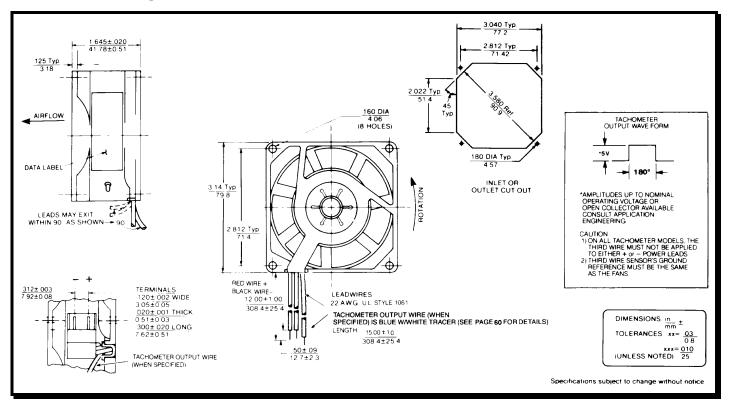

# **SPECIFICATIONS**

(RoHS Compliant)

 Model Number:
 SD48B1
 Version: 01

 Part Number:
 19028935A
 Jan.10.2018



## **Mechanical Drawing:**



#### Motor:

Nominal Voltage =48 vdcOperating Voltage Range = 24 - 56 vdcNominal Running Current = 0.06 amps Locked Rotor Current = 0.6 amps **Running Power** = 3.0 watts = 3500Average Speed Bearings = BallAir Flow = 35 CFMAcoustic  $= 47.6 \, dBA$ 

#### **Construction:**

Venturi: Single Piece Die-Cast Zinc Alloy, Black

Propeller: Plastic, Black, UL 94V-0

### Life Expectancy:

This fan is designed for continuous duty life of 52,000

hours at 70°C.

# **Additional Features**:

Brushless DC Motor

Polarity Protected

**Electronic Locked Rotor Protection** 

**Automatic Restart Capability** 

Operating Temperature: -10°C to 70°C Storage Temperature: -40°C to 85°C

#### **Termination:**

12" Lead wires, AWG 22, UL 1061

Red = Power (+) Black = Return (-)

#### **Agency Approvals:**

UL,